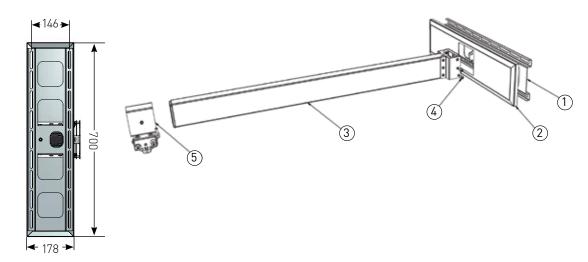

## Instructions

- 1. Fix back plate (1) (using appropriate fasteners) to wall
- 2. Push back plate cover (2) onto back plate
- 3. Screw projector arm (3) onto back plate using M6 x 16 screws
- 4. Slide projector mount assembly (5) onto projector arm