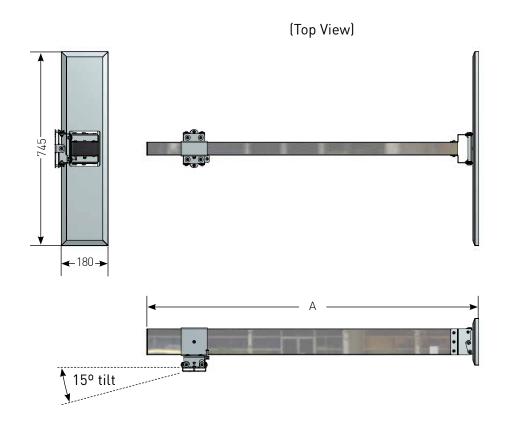

## 2C141 & 2C142 Teach IT (Wall)

| Product Code | A<br>(mm) | Colour | Max Projector<br>Weight (kg) | Shipping Size<br>(l x w x d) (mm) |
|--------------|-----------|--------|------------------------------|-----------------------------------|
| 2C141        | 1275      | White  | 10kg                         | 1280 x 310 x 130                  |
| 2C142        | 1560      | White  | 10kg                         | 1630 x 310 x 130                  |

All dimensions in mm Measurement Tolerance : +/- 5mm